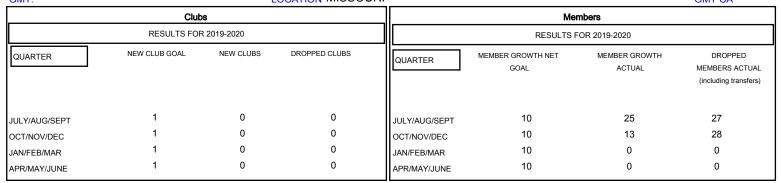

## MONTHLY MEMBERSHIP PROGRESS REPORT

## District 26 M4

GMT: LOCATION MISSOURI GMT CA







| DROPPED CLUBS: 0  DROPPED MEMBERS |    | 16 CLUBS OF 56 ADDED 1 OR MORE NEW MEMBERS | GENDER DISTRIE  MALE  FEMALE    | 906 (73.66%)<br>324 (26.34%) |     |
|-----------------------------------|----|--------------------------------------------|---------------------------------|------------------------------|-----|
| DECEASED                          | 13 | CLICK HERE FOR CUMULATIVE MEMBERSHIP DATA  | TOTAL FAMILY UNIT MEMBERS       |                              | 221 |
| CLUB CANCELLED                    | 0  |                                            | FAMILY MEMBERS PAYING HALF DUES |                              | 440 |
| OTHER                             | 42 |                                            |                                 |                              | 112 |