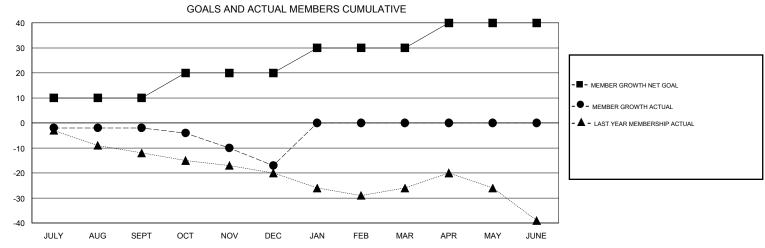

## MONTHLY MEMBERSHIP PROGRESS REPORT

## District 26 M4

GMT: LOCATION MISSOURI GMT CA







| DROPPED CLUBS: 0  DROPPED MEMBERS |    | 16 CLUBS OF 56 ADDED 1 OR MORE NEW MEMBERS | GENDER DISTRIE  MALE  FEMALE    | 906 (73.66%)<br>324 (26.34%) |     |
|-----------------------------------|----|--------------------------------------------|---------------------------------|------------------------------|-----|
| DECEASED                          | 13 | CLICK HERE FOR CUMULATIVE MEMBERSHIP DATA  | TOTAL FAMILY UNIT MEMBERS       |                              | 221 |
| CLUB CANCELLED                    | 0  |                                            | FAMILY MEMBERS PAYING HALF DUES |                              | 440 |
| OTHER                             | 42 |                                            |                                 |                              | 112 |
| T