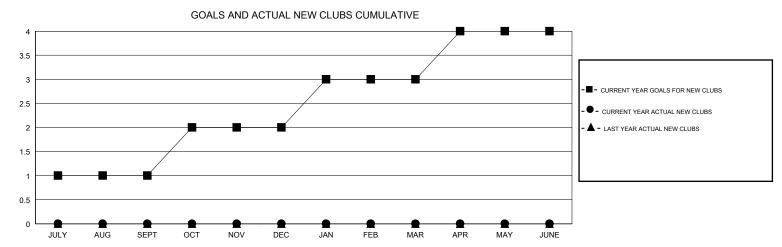

## MONTHLY MEMBERSHIP PROGRESS REPORT

## District 26 M4

GMT: LOCATION MISSOURI GMT CA







| DROPPED CLUBS: 0  DROPPED MEMBERS |    | 16 CLUBS OF 56 ADDED 1 OR MORE NEW MEMBERS | GENDER DISTRIE  MALE  FEMALE    | 906 (73.66%)<br>324 (26.34%) |     |
|-----------------------------------|----|--------------------------------------------|---------------------------------|------------------------------|-----|
| DECEASED                          | 13 | CLICK HERE FOR CUMULATIVE MEMBERSHIP DATA  | TOTAL FAMILY UNIT MEMBERS       |                              | 221 |
| CLUB CANCELLED                    | 0  |                                            | FAMILY MEMBERS PAYING HALF DUES |                              | 440 |
| OTHER                             | 42 |                                            |                                 |                              | 112 |
|